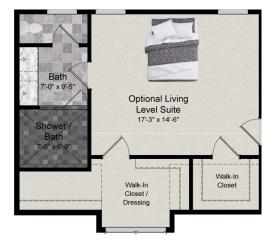

25 X 25 Garage

GARAGE OPTIONS

20 X 20 Garage

Bath G-G" x 13-4" Optional Living Level Bedroom 17-7" x 13-7" Walk-In Closet 7-0" x 6-0" Walk-In

Additional Master Suite w/ Standard Bath

ADDITIONAL MASTER

**BEDROOM OVER** 