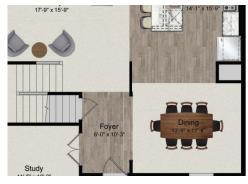

## THE SENNA

FIRST FLOOR

SECOND FLOOR

## 2,332 to 3,655 sqft

4 - 5 Bedrooms

- Rear or side entry mudroom, customizable space for a formal living or dining room and stairway that opens to the family room.
- Study, walk-in laundry room, and owner's bath with spacious shower and water closet and optional deluxe bath.

The Senna plan is a spacious home with an open kitchen and family room, separate dining and flex room, as well as four bedrooms and laundry on the second floor. Optional sunroom, 2nd floor loft and master suite extensions.