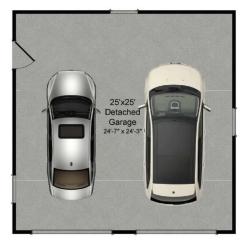

25 X 25 Garage

GARAGE OPTIONS

20 X 20 Garage

Bath G-G" x 13-4" Optional Living Level Bedroom 17-7" x 13-7" Walk-In Closet 7-0" x 6-0" Walk-In

Additional Master Suite w/ Standard Bath

ADDITIONAL MASTER

**BEDROOM OVER** 