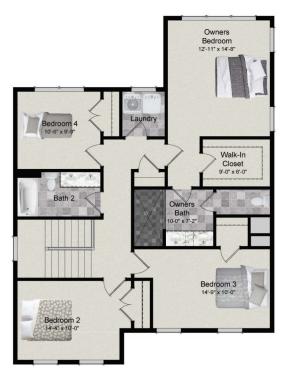

## THE SENNA

FIRST FLOOR

SECOND FLOOR

## 2,332 to 3,655 sqft

4 - 5 Bedrooms

- Rear or side entry mudroom, customizable space for a formal living or dining room and stairway that opens to the family room.
- Study, walk-in laundry room, and owner's bath with spacious shower and water closet and optional deluxe bath.

The Senna plan is a spacious home with an open kitchen and family room, separate dining and flex room, as well as four bedrooms and laundry on the second floor. Optional sunroom, 2nd floor loft and master suite extensions.