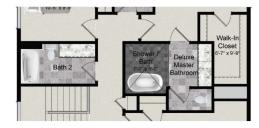

## 2,332 to 3,655 sqft

4 - 5 Bedrooms

- Rear or side entry mudroom, customizable space for a formal living or dining room and stairway that opens to the family room.
- Study, walk-in laundry room, and owner's bath with spacious shower and water closet and optional deluxe bath.

Sunroom

FIRST Floor

OPTIONS

SECOND Floor **OPTIONS**  Family Room Extension

Arts & Crafts Elevation

Deluxe Master Bathroom

Owners Sitting Room & Terrace