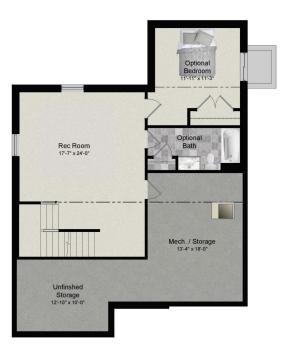

oset and optional deluxe bath.

Sales: Premier Group of Long & Foster Real Estate Inc Sarah Gemmell Rachel McGuire Direct (540) 550-6713 Direct (443)677-7989 SarahGemmell.Homes@gmail.com RachelMcGuire.homes@gmail.com

Office (301)945-9010 www.glenixhomes.com Visit **GlenixHomes.com** for more plans and information. Call one of our sales agents to tour a home or set a pricing meeting.

The Senna plan is a spacious home with an open kitchen and family room, separate dining and flex room, as well as four bedrooms and laundry on the second floor. Optional sunroom, 2nd floor loft and master suite extensions.



Sunroom



FIRST Floor

OPTIONS

SECOND Floor **OPTIONS**  Family Room Extension



Arts & Crafts Elevation



Deluxe Master Bathroom



Owners Sitting Room & Terrace

## THE SENNA







LOWER LEVEL



Open Kitchen & Dining



Change Bedroom 2 to Loft