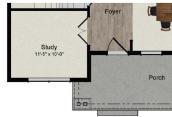

## 2,332 to 3,655 sqft

4 - 5 Bedrooms

- Rear or side entry mudroom, customizable space for a formal living or dining room and stairway that opens to the family room.
- Study, walk-in laundry room, and owner's bath with spacious shower and water closet and optional deluxe bath.

## THE SENNA

LOWER LEVEL

Open Kitchen & Dining

Change Bedroom 2 to Loft