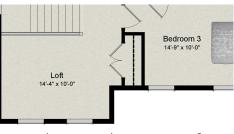

## THE SENNA

FIRST FLOOR

SECOND FLOOR

The Senna plan is a spacious home with an open kitchen and family room, separate dining and flex room, as well as four bedrooms and laundry on the second floor. Optional sunroom, 2nd floor loft and master suite extensions.

## THE SENNA

LOWER LEVEL

Open Kitchen & Dining

Change Bedroom 2 to Loft