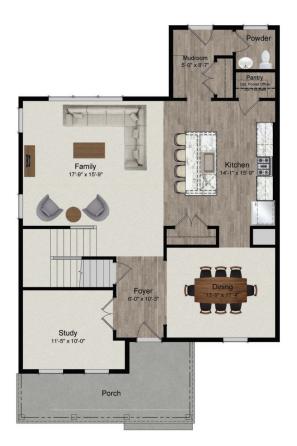

## THE SENNA

FIRST FLOOR

SECOND FLOOR

## 2,332 to 3,655 sqft

4 - 5 Bedrooms

- Rear or side entry mudroom, customizable space for a formal living or dining room and stairway that opens to the family room.
- Study, walk-in laundry room, and owner's bath with spacious shower and water closet and optional deluxe bath.

The Senna plan is a spacious home with an open kitchen and family room, separate dining and flex room, as well as four bedrooms and laundry on the second floor. Optional sunroom, 2nd floor loft and master suite extensions.