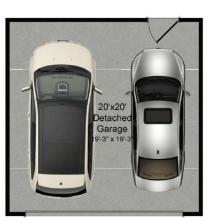

25 X 25 Garage

GARAGE OPTIONS

20 X 20 Garage

Bath G-G" x 13-4" Optional Living Level Bedroom 17-7" x 13-7" Walk-In Closet 7-0" x 6-0" Walk-In

Additional Master Suite w/ Standard Bath

ADDITIONAL MASTER

**BEDROOM OVER** 