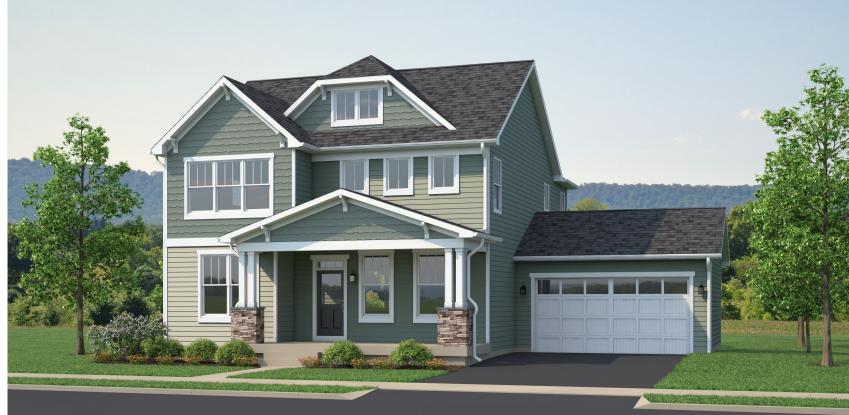

## THE SENNA

FIRST FLOOR

SECOND FLOOR

## 2,332 to 3,655 sqft

4 - 5 Bedrooms

- Rear or side entry mudroom, customizable space for a formal living or dining room and stairway that opens to the family room.
- Study, walk-in laundry room, and owner's bath with spacious shower and water closet and optional deluxe bath.

The Senna plan is a spacious home with an open kitchen and family room, separate dining and flex room, as well as four bedrooms and laundry on the second floor. Optional sunroom, 2nd floor loft and master suite extensions.