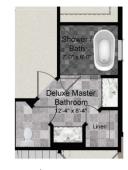

Additional Master Bedroom / 2nd Floor

SECOND FLOOR

FIRST FLOOR

1,997<sub>to</sub> 3,828 sqft

3 - 5 Bedrooms

- Oversized porch, 685-square-foot family room, and spacious kitchen with large island and walk-in pantry.
- Walk-in laundry room and first floor owner's bedroom and bath with optional soaker tub, dual sinks, and separate water closet.

Porch Extension 3

FIRST

FLOOR

**OPTIONS** 

Deluxe Master Bathroom

Master Bedroom Extension

Morning Room

Gourmet Kitchen