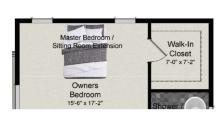

Additional Master Bedroom / 2nd Floor

SECOND FLOOR

FIRST FLOOR

1,997<sub>to</sub> 3,828 sqft

3 - 5 Bedrooms

- Oversized porch, 685-square-foot family room, and spacious kitchen with large island and walk-in pantry.
- Walk-in laundry room and first floor owner's bedroom and bath with optional soaker tub, dual sinks, and separate water closet.

Porch Extension 3

FIRST

FLOOR

**OPTIONS** 

Deluxe Master Bathroom

Master Bedroom Extension

Morning Room

Gourmet Kitchen