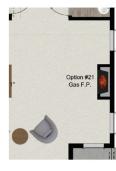

McGuire.homes@gmail.com

www.glenixhomes.com





Additional Master



## THE ROWAN

The Rowan plan offers a main level master bedroom, two additional bedrooms on the second floor, and plenty of natural light throughout. With 20+ structural options, this home is extremely versatile.



Additional Master Bedroom / 2nd Floor



SECOND FLOOR



FIRST FLOOR

1,997<sub>to</sub> 3,828 sqft

3 - 5 Bedrooms

- Oversized porch, 685-square-foot family room, and spacious kitchen with large island and walk-in pantry.
- Walk-in laundry room and first floor owner's bedroom and bath with optional soaker tub, dual sinks, and separate water closet.



Porch Extension 3

FIRST

FLOOR

**OPTIONS** 



Deluxe Master Bathroom



Master Bedroom Extension



Morning Room

Gourmet Kitchen

Option



Family Room



Extension



Porch Extension 1



LOWER LEVEL