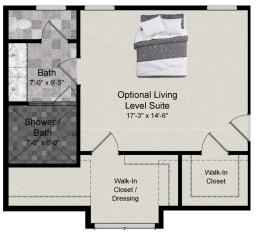

GARAGE OPTIONS

25 X 25 Garage

Additional Master Suite

Suite

20 X 20 Garage

Visit **GlenixHomes.com** for more plans and information.

Sales: Premier Group of Long & Foster Real Estate Inc

Sarah Gemmell Rachel McGuire Direct (540) 550-6713 Direct (443)677-7989

Additional Master Bedroom / 2nd Floor

SECOND FLOOR

FIRST FLOOR

1,997<sub>to</sub> 3,828 sqft

3 - 5 Bedrooms

- Oversized porch, 685-square-foot family room, and spacious kitchen with large island and walk-in pantry.
- Walk-in laundry room and first floor owner's bedroom and bath with optional soaker tub, dual sinks, and separate water closet.