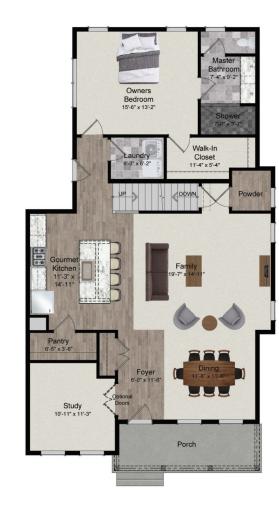

Additional Master Bedroom / 2nd Floor

SECOND FLOOR

FIRST FLOOR

1,997<sub>to</sub> 3,828 sqft

3 - 5 Bedrooms

- Oversized porch, 685-square-foot family room, and spacious kitchen with large island and walk-in pantry.
- Walk-in laundry room and first floor owner's bedroom and bath with optional soaker tub, dual sinks, and separate water closet.