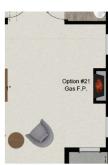

mail.com RachelMcGuire.homes@gmail.com

www.glenixhomes.com





Additional Master



## THE ROWAN

The Rowan plan offers a main level master bedroom, two additional bedrooms on the second floor, and plenty of natural light throughout. With 20+ structural options, this home is extremely versatile.



Additional Master Bedroom / 2nd Floor



SECOND FLOOR



FIRST FLOOR

1,997<sub>to</sub> 3,828 sqft

3 - 5 Bedrooms

- Oversized porch, 685-square-foot family room, and spacious kitchen with large island and walk-in pantry.
- Walk-in laundry room and first floor owner's bedroom and bath with optional soaker tub, dual sinks, and separate water closet.



Porch Extension 3

FIRST

FLOOR

**OPTIONS** 



Deluxe Master Bathroom



Master Bedroom Extension



Morning Room

Gourmet Kitchen

Option



Family Room



Extension



Porch Extension 1



LOWER LEVEL