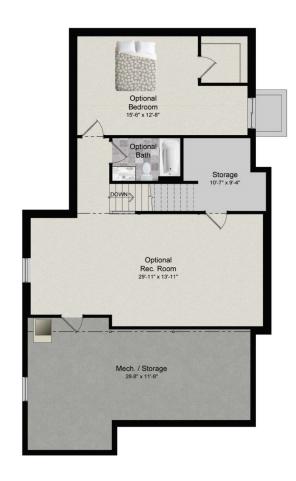

xhomes.com





Additional Master



## THE ROWAN

The Rowan plan offers a main level master bedroom, two additional bedrooms on the second floor, and plenty of natural light throughout. With 20+ structural options, this home is extremely versatile.



Additional Master Bedroom / 2nd Floor



SECOND FLOOR



FIRST FLOOR

1,997<sub>to</sub> 3,828 sqft

3 - 5 Bedrooms

- Oversized porch, 685-square-foot family room, and spacious kitchen with large island and walk-in pantry.
- Walk-in laundry room and first floor owner's bedroom and bath with optional soaker tub, dual sinks, and separate water closet.



Porch Extension 3

FIRST

FLOOR

**OPTIONS** 



Deluxe Master Bathroom



Master Bedroom Extension



Morning Room

Gourmet Kitchen

Option



Family Room



Extension



Porch Extension 1



LOWER LEVEL