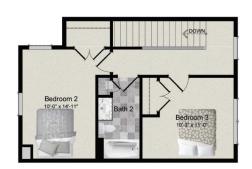

Additional Master Bedroom / 2nd Floor

SECOND FLOOR

FIRST FLOOR

1,997<sub>to</sub> 3,828 sqft

3 - 5 Bedrooms

- Oversized porch, 685-square-foot family room, and spacious kitchen with large island and walk-in pantry.
- Walk-in laundry room and first floor owner's bedroom and bath with optional soaker tub, dual sinks, and separate water closet.