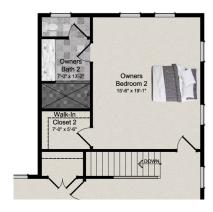

Additional Master Bedroom / 2nd Floor

SECOND FLOOR

FIRST FLOOR

1,997<sub>to</sub> 3,828 sqft

3 - 5 Bedrooms

- Oversized porch, 685-square-foot family room, and spacious kitchen with large island and walk-in pantry.
- Walk-in laundry room and first floor owner's bedroom and bath with optional soaker tub, dual sinks, and separate water closet.