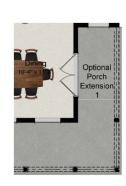

@gmail.com

www.glenixhomes.com





Additional Master



## THE ROWAN

The Rowan plan offers a main level master bedroom, two additional bedrooms on the second floor, and plenty of natural light throughout. With 20+ structural options, this home is extremely versatile.



Additional Master Bedroom / 2nd Floor



SECOND FLOOR



FIRST FLOOR

1,997<sub>to</sub> 3,828 sqft

3 - 5 Bedrooms

- Oversized porch, 685-square-foot family room, and spacious kitchen with large island and walk-in pantry.
- Walk-in laundry room and first floor owner's bedroom and bath with optional soaker tub, dual sinks, and separate water closet.



Porch Extension 3

FIRST

FLOOR

**OPTIONS** 



Deluxe Master Bathroom



Master Bedroom Extension



Morning Room

Gourmet Kitchen

Option



Family Room



Extension



Porch Extension 1



LOWER LEVEL