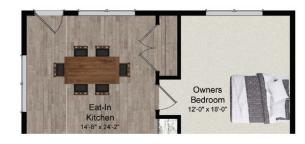

## THE MAGNOLIA

The Magnolia plan is an efficient and affordable fresh take on single-floor living that keeps functionality and practicality in mind. With a variety of extensions and garage options, this plan is very flexible.

FIRST FLOOR

1,331 to 1,587 sqft

2 Bedrooms

- Dual owner's bedrooms, owner's bath with dual sinks, spacious walk-in closets and huge shower.
- Massive 630-square-foot living room, walk-in laundry room, and eat-in kitchen with huge island.