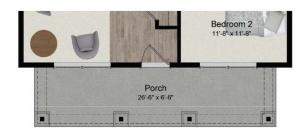

FIRST FLOOR

1,331 to 1,587 sqft

2 Bedrooms

- Dual owner's bedrooms, owner's bath with dual sinks, spacious walk-in closets and huge shower.
- Massive 630-square-foot living room, walk-in laundry room, and eat-in kitchen with huge island.

Morning Room & Master Bedroom Extensions

FIRST FLOOR OPTIONS

Family Room Extension

Craftsman Elevation

Sales: Premier Group of Long & Foster Real Estate Inc

 Sarah Gemmell
 Rachel McGuire

 Direct (540) 550-6713
 Direct (443)677-7989