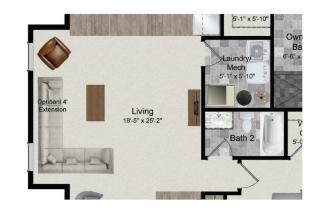

FIRST FLOOR

1,331 to 1,587 sqft

2 Bedrooms

- Dual owner's bedrooms, owner's bath with dual sinks, spacious walk-in closets and huge shower.
- Massive 630-square-foot living room, walk-in laundry room, and eat-in kitchen with huge island.