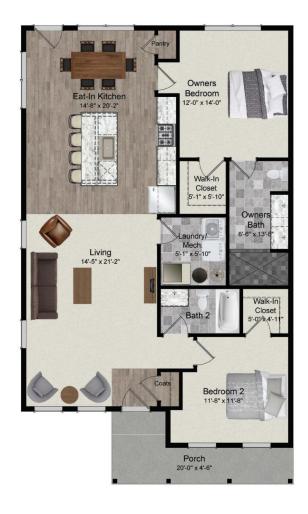

## THE MAGNOLIA

The Magnolia plan is an efficient and affordable fresh take on single-floor living that keeps functionality and practicality in mind. With a variety of extensions and garage options, this plan is very flexible.

FIRST FLOOR

1,331 to 1,587 sqft

2 Bedrooms

- Dual owner's bedrooms, owner's bath with dual sinks, spacious walk-in closets and huge shower.
- Massive 630-square-foot living room, walk-in laundry room, and eat-in kitchen with huge island.