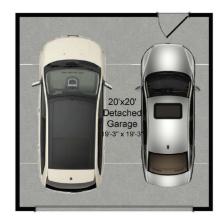

## 25'x25' Detached Garage 24-7" x 24-3" |

GARAGE OPTIONS

25 X 25 Garage

20 X 20 Garage

Additional Master Suite w/ Standard Bath

Additional Master Suite w/ Deluxe Bath