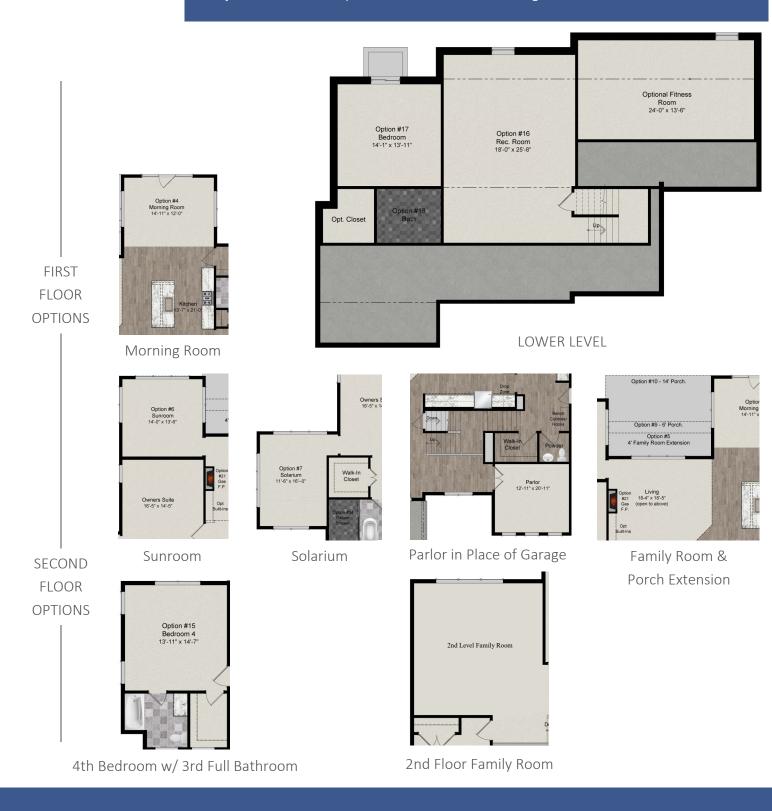

## THE BRADDOCK

The Braddock plan offers a stunning open floor plan with main level master suite, huge rooms and high end finishes throughout. With a grand 2-story family room and foyer, this home is impressive to the most discerning customer.

FIRST FLOOR SECOND FLOOR

2,474 to 5,312 sqft

3 - 5 Bedrooms

Direct (540) 550-6713

- With a variety of garage options, 20+ structural options and a 1,300 sqft great room this home truly has an entirely open floor plan.
- This home is perfect for entertaining with an optional gourmet kitchen including a 48" range hood and built in refrigerator.