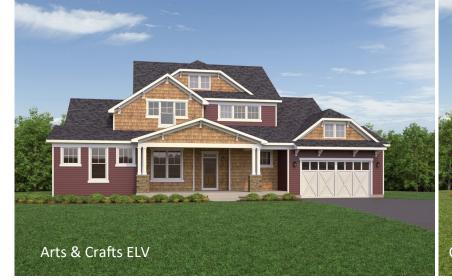

## THE BRADDOCK

The Braddock plan offers a stunning open floor plan with main level master suite, huge rooms and high end finishes throughout. With a grand 2-story family room and foyer, this home is impressive to the most discerning customer.

FIRST FLOOR SECOND FLOOR

2,474 to 5,312 sqft

3 - 5 Bedrooms

Direct (540) 550-6713

- With a variety of garage options, 20+ structural options and a 1,300 sqft great room this home truly has an entirely open floor plan.
- This home is perfect for entertaining with an optional gourmet kitchen including a 48" range hood and built in refrigerator.