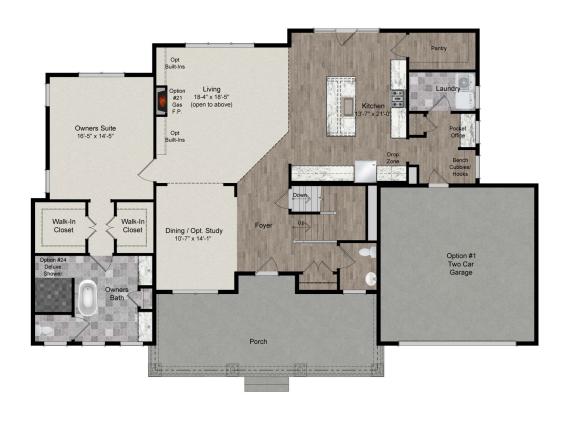

## THE BRADDOCK

The Braddock plan offers a stunning open floor plan with main level master suite, huge rooms and high end finishes throughout. With a grand 2-story family room and foyer, this home is impressive to the most discerning customer.

FIRST FLOOR SECOND FLOOR

2,474 to 5,312 sqft

3 - 5 Bedrooms

Direct (540) 550-6713

- With a variety of garage options, 20+ structural options and a 1,300 sqft great room this home truly has an entirely open floor plan.
- This home is perfect for entertaining with an optional gourmet kitchen including a 48" range hood and built in refrigerator.