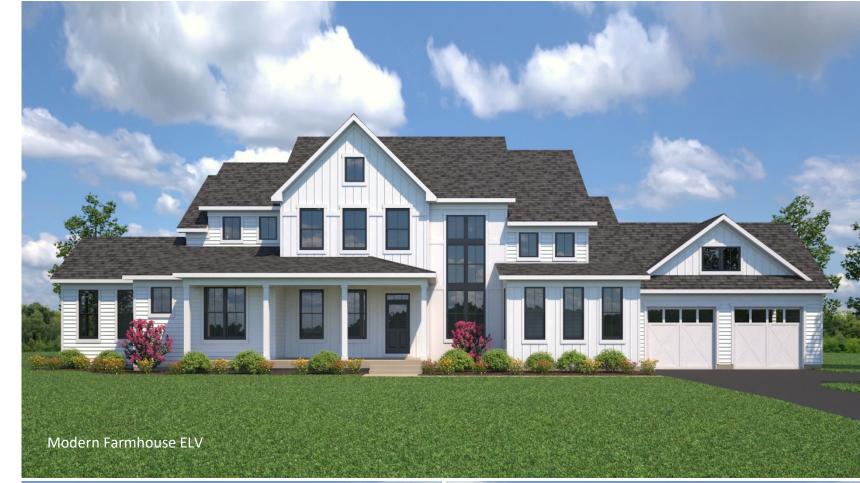

## THE BRADDOCK

The Braddock plan offers a stunning open floor plan with main level master suite, huge rooms and high end finishes throughout. With a grand 2-story family room and foyer, this home is impressive to the most discerning customer.

FIRST FLOOR SECOND FLOOR

2,474 to 5,312 sqft

3 - 5 Bedrooms

Direct (540) 550-6713

- With a variety of garage options, 20+ structural options and a 1,300 sqft great room this home truly has an entirely open floor plan.
- This home is perfect for entertaining with an optional gourmet kitchen including a 48" range hood and built in refrigerator.