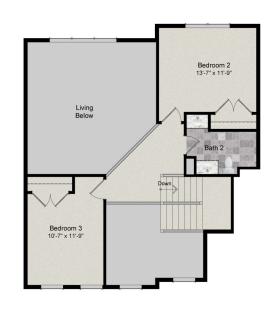

## THE BRADDOCK

The Braddock plan offers a stunning open floor plan with main level master suite, huge rooms and high end finishes throughout. With a grand 2-story family room and foyer, this home is impressive to the most discerning customer.

FIRST FLOOR SECOND FLOOR

2,474 to 5,312 sqft

3 - 5 Bedrooms

Direct (540) 550-6713

- With a variety of garage options, 20+ structural options and a 1,300 sqft great room this home truly has an entirely open floor plan.
- This home is perfect for entertaining with an optional gourmet kitchen including a 48" range hood and built in refrigerator.