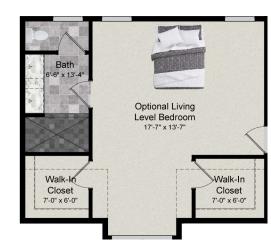

## 25'x25' Detached Garage 24-7" x 24-3"

GARAGE OPTIONS

25 X 25 Garage

20 X 20 Garage

Additional Master Suite w/ Standard Bath

ADDITIONAL MASTER

BEDROOM OVER

25 X 25 GARAGE

Additional Master Suite w/ Deluxe Bath