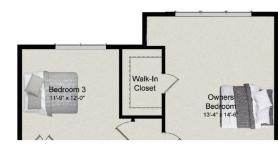

LOWER LEVEL

2,027<sub>to</sub> 3,376 sqft

3 - 5 Bedrooms

- Owner's bath with spacious shower and ceramic tiling, separate water closet, and dual sinks.
- Open-corner foyer with natural light, 595-square-foot family room, and open kitchen with oversized island.