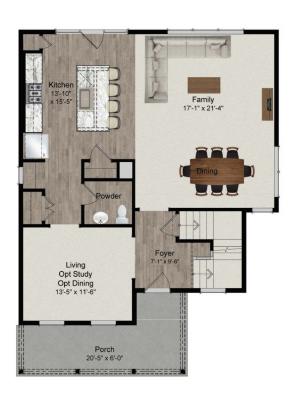

## THE ASPEN

The Aspen offers a wide open floor plan with spacious rooms and lots of natural light as well as flexible spaces, allowing you to live the way you want. With an optional morning room and main level bed and bath, this home can adjust to almost any need.

LOWER LEVEL

2,027<sub>to</sub> 3,376 sqft

3 - 5 Bedrooms

- Owner's bath with spacious shower and ceramic tiling, separate water closet, and dual sinks.
- Open-corner foyer with natural light, 595-square-foot family room, and open kitchen with oversized island.