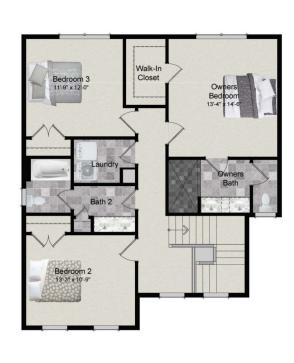

LOWER LEVEL

2,027<sub>to</sub> 3,376 sqft

3 - 5 Bedrooms

- Owner's bath with spacious shower and ceramic tiling, separate water closet, and dual sinks.
- Open-corner foyer with natural light, 595-square-foot family room, and open kitchen with oversized island.