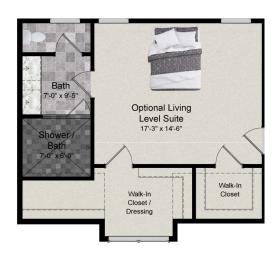

## 25'x25' Detached Garage 24-7" x 24-3"

GARAGE OPTIONS

25 X 25 Garage



20 X 20 Garage



Additional Master Suite w/ Standard Bath

ADDITIONAL MASTER

BEDROOM OVER

25 X 25 GARAGE



Additional Master Suite w/ Deluxe Bath



## THE ASPEN

The Aspen offers a wide open floor plan with spacious rooms and lots of natural light as well as flexible spaces, allowing you to live the way you want. With an optional morning room and main level bed and bath, this home can adjust to almost any need.







Sales: Premier Group of Long & Foster Real Estate Inc

 Sarah Gemmell
 Rachel McGuire

 Direct (540) 550-6713
 Direct (443)677-7989

SarahGemmell.Homes@gmail.com RachelMcGuire.homes@gmail.com









## THE ASPEN

The Aspen offers a wide open floor plan with spacious rooms and lots of natural light as well as flexible spaces, allowing you to live the way you want. With an optional morning room and main level bed and bath, this home can adjust to almost any need.





FIRST FLO