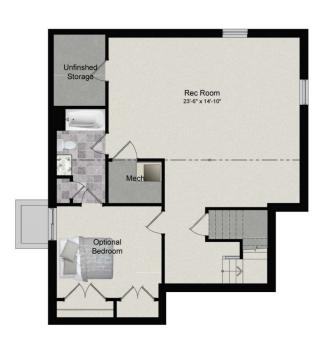

LOWER LEVEL

2,027<sub>to</sub> 3,376 sqft

3 - 5 Bedrooms

- Owner's bath with spacious shower and ceramic tiling, separate water closet, and dual sinks.
- Open-corner foyer with natural light, 595-square-foot family room, and open kitchen with oversized island.