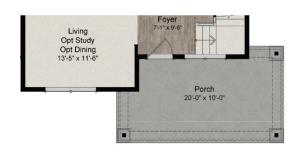

FIRST FLOOR

SECOND FLOOR

Morning Room & Family Room Extensions

FIRST

FLOOR **OPTIONS** 

SECOND FLOOR

**OPTIONS** 

Arts & Crafts Elevation

LOWER LEVEL

2,027<sub>to</sub> 3,376 sqft

3 - 5 Bedrooms

- Owner's bath with spacious shower and ceramic tiling, separate water closet, and dual sinks.
- Open-corner foyer with natural light, 595-square-foot family room, and open kitchen with oversized island.